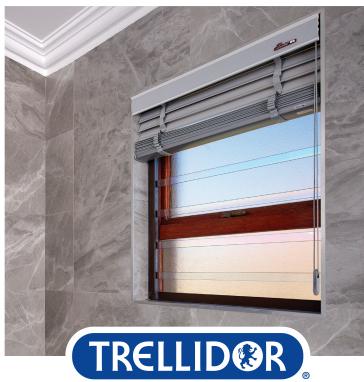

# **TRELLIDOR** POLYCARBONATE BAR

Trellidor Estate Polycarbonate Bar is an attractive, transparent burglar proofing for windows. It is ideal for estate living, hospitality establishments and homes or offices that don't require highly visible burglar proofing. It is manufactured from transparent polycarbonate panels that can be adjusted to block out intruders as well as baboons and monkeys. Our neat design and strengthening features provide protection as well an appealing, see-through installation.

### **FEATURES AND BENEFITS**

- Made from lightweight yet strong, transparent polycarbonate panels
- · Patented extruded aluminium frame provides neat finish and improved strength
- · Installed using unique tamper-proof fixing system
- · Installed by fixing into surrounding substrate for improved strength
- · Adjustable panes allows customised gap sizes
- · Window handles and hinges easily accommodated
- · Effective in keeping out monkeys and baboons
- UV resistant
- · Ideal for estates with strict rules about burglar proofing
- · Custom made to fit by Trellidor and professionally installed